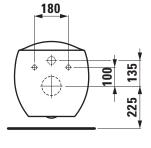

#### SPECIFICATION TEXT

Wallhung WC pan washdown Laufen-IL BAGNO ALESSI ONE, sanitary ceramic, for concealed cistern EN 997, EN 33, 6/3-I-flush, dimensions 390 x 585 x 400 mm concealed trap, concealed fixation Special feature: Surface refinement LCC (only white), concealed surfaces directing water are fully glazed throughout, closed water rim, vacuum checked Further options / accessories: WC seat and cover with automatic lowering s9297.1 Order no. s2097.6

### TECHNICAL DRAWINGS / S 1 : 20