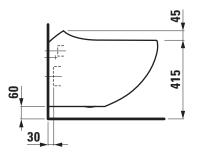

#### SPECIFICATION TEXT

Wallhung WC pan washdown Laufen-IL BAGNO ALESSI ONE, sanitary ceramic, for concealed cistern EN 997, EN 33, 6/3-I-flush, dimensions 390 x 585 x 400 mm concealed trap, concealed fixation Special feature: Surface refinement LCC (only white), concealed surfaces directing water are fully glazed throughout, closed water rim, vacuum checked Further options / accessories: WC seat and cover with automatic lowering s9297.1 Order no. s2097.6

### TECHNICAL DRAWINGS / S 1 : 20