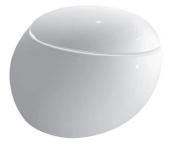

# SET IL BAGNO ALESSI ONE

# Wallhung WC pan 82097.6

#### SPECIFICATION TEXT

Wallhung WC pan washdown Laufen-IL BAGNO ALESSI ONE, sanitary ceramic, for concealed cistern EN 997, EN 33, 6/3-I-flush, dimensions 390 x 585 x 400 mm concealed trap, concealed fixation Special feature: Surface refinement LCC (only white), concealed surfaces directing water are fully glazed throughout, closed water rim, vacuum checked Further options / accessories: WC seat and cover with automatic lowering s9297.1 Order no. s2097.6