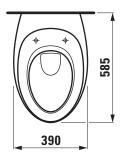

#### SPECIFICATION TEXT

Wallhung WC pan washdown Laufen-IL BAGNO ALESSI ONE, sanitary ceramic, for concealed cistern EN 997, EN 33, 6/3-I-flush, dimensions 390 x 585 x 400 mm concealed trap, concealed fixation Special feature: Surface refinement LCC (only white), concealed surfaces directing water are fully glazed throughout, closed water rim, vacuum checked Further options / accessories: WC seat and cover with automatic lowering s9297.1 Order no. s2097.6

### TECHNICAL DRAWINGS / S 1 : 20